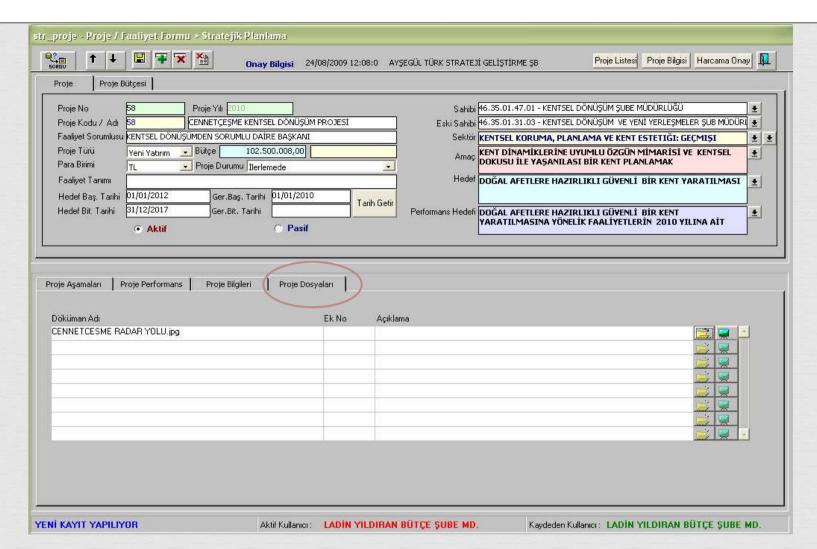

View of main information of projects that accepted

This

One of the Urban Transformation Project of IBB «Cennetçeşme Urban Transformation Project»

Project Files Menu

Before After

A picture from Cennetçeşme Urban Transformation Project Area