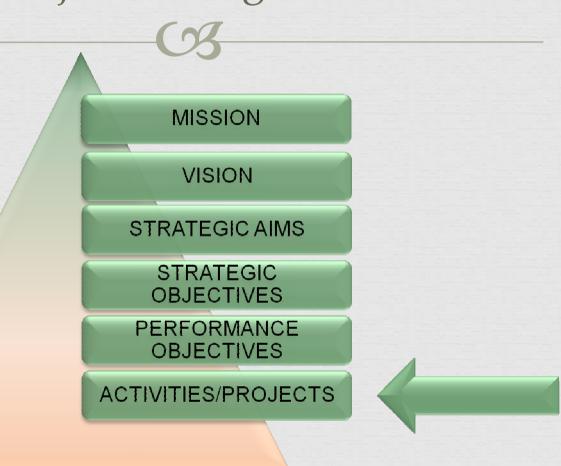

#### Stages of Project Management

03

- Strategic Planning
- -Mission, Vision, Stakeholder Analysis.
- Reproject Selection
- Rroject Team Building
- Risk Management
- Cost Estimation and Budgeting
- Reproject Scheduling
- Reproject Evaluation and Control

# Relation Between Strategic Planning and Project Management