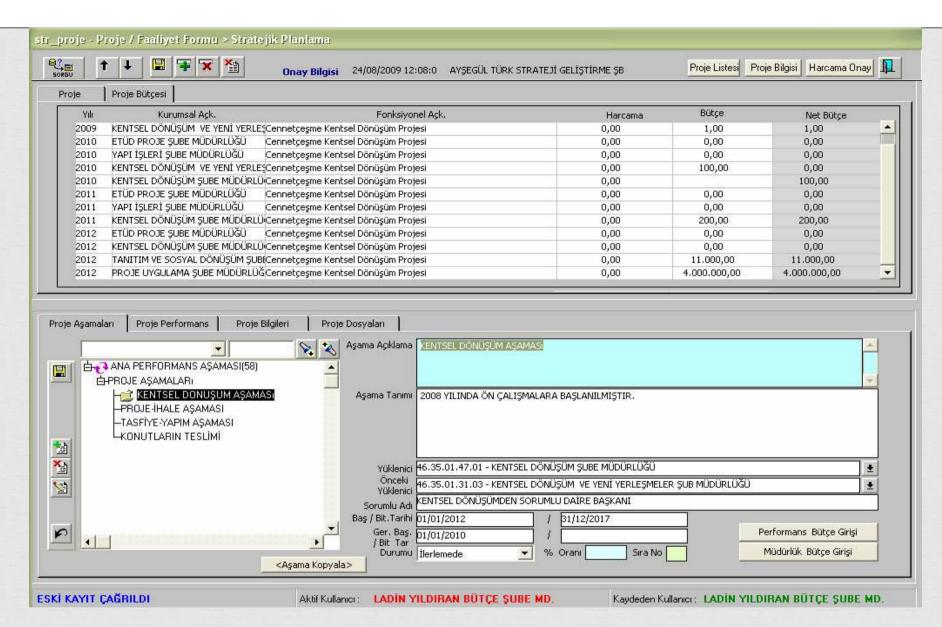

Animation Picture from Cennetçeşme Urban Transformation Project

**Budget Information Menu** 

View of the monthly information screen

|                                                            |                   | 2-ÇEN                       | RE YÖNETİMİ                    | Doğu Dostu Ke       | nt iZMiR          |                                |                                                                       |                           |
|------------------------------------------------------------|-------------------|-----------------------------|--------------------------------|---------------------|-------------------|--------------------------------|-----------------------------------------------------------------------|---------------------------|
| Stratejik Amaç 2.1                                         | Ceven             | el Yaşar                    | n Kalitesi Yüksek (            | Bir Kent Yaratmak   |                   |                                |                                                                       |                           |
| Stratejik Hedef 2.1.8                                      | Yeşil A           | Başarı Osırumız<br>Başarılı |                                |                     |                   |                                |                                                                       |                           |
| Performans Hedefi 2.1.8.1                                  | Yeşil A<br>Faaliy |                             |                                |                     |                   |                                |                                                                       |                           |
| Performuna Gösteryeleri                                    |                   |                             | Ölçü<br>Birimi                 | 2009<br>Gerçekleşen | 2010<br>Hedel     | 2010<br>Gerçekleşen            | Başarı Durumu                                                         |                           |
| Düzenlenecek Yeşil Alan Sayısı                             |                   |                             | Adet/Yil                       |                     | 3                 | 0                              | Yete                                                                  | rsiz                      |
| Düzenlenecek Rekreasyon Alanı Sayısı                       |                   |                             | Adet/Yil                       |                     | 3                 | 0                              | Yetersiz<br>Hedef ve Ostů<br>Hedef ve Ostů<br>Başanh<br>Hedef ve Ostů |                           |
| Dikilecek Ağaç Adedi                                       |                   |                             | Adet/Yil                       | 55.450              | 50.000            | 51.942                         |                                                                       |                           |
| Bakımı Yapılacak Yeşil Alan Miktan                         |                   |                             | M <sup>2</sup>                 |                     | 350.000           | 350.057                        |                                                                       |                           |
| Yer Örtücü Mevsimlik Dikimi                                |                   |                             | Adet/Yil                       | 5.297.504           | 5.500.000         | 4.558.805                      |                                                                       |                           |
| Bakım Faaliyeti Yapılacak Ağaçlandırma Alanı Miktarı       |                   |                             | M <sup>2</sup>                 |                     | 250.000           | 250.000                        |                                                                       |                           |
|                                                            |                   |                             | Proje / Faaliyet               | lerin Kaynak İhtiya | D)                |                                |                                                                       |                           |
| Projeler / Fualiyetler ve İlgili Birimler                  | Baş.<br>Yılı      | Bit.<br>Yılı                | 2009<br>Gerçekleşen<br>Harcama | 2010<br>Hedef Bûtçe | 2010<br>Net Bütçe | 2010<br>Gerçekleşen<br>Harcama | Hinçe Gerçekle<br>Hodefe<br>Göre                                      | yms Drani<br>Neta<br>Göro |
| Yeşil Alan Hizmetlerinin Geliştirilmesi                    | 3010              | 2017                        | 60.129.659,45                  | 78.617.678,00       | 80.152.870,00     | 59.198.106,24                  | 75%                                                                   | 74%                       |
| Tarım, Park ve Bahçelerden Sorumlu Dai.Bşk.                |                   | 60.129.659,45               | 78.617.678,00                  | 80.152.870,00       | 59.198.106,24     | 75%                            | 74%                                                                   |                           |
| Buca Hasanağa Bahçesi Düsenlemesi                          | 2010              | 2012                        | 0,00                           | 500.000,00          | 500.000,00        | 0,00                           | 0,00                                                                  | OK.                       |
| Fen İşleri Dairesi Başkanlığı                              |                   | 0,00                        | 500.000,00                     | 500.000,00          | 0,00              | 0%                             | 0%                                                                    |                           |
| ipekyolu Cicipark Düzenlemeleri                            | 3010              | 2012                        | 0,00                           | 150.000,00          | 150 000,00        | 0,00                           | 0%                                                                    | 0%                        |
| Etüd ve Projeler Dairesi Başkanlığı                        |                   | 0,00                        | 150.000,00                     | 150.000,00          | 0,00              | 0%                             | 0%                                                                    |                           |
| Susuzdede Parks Düzenlemeleri                              | 2010              | 2011                        | 0,00                           | 50.000,00           | 50,000,00         | 0,00                           | 0%                                                                    | 2%                        |
| Etüd ve Projeler Dairesi Başkanlığı                        |                   | w - i                       | 0,00                           | 50.000,00           | 50.000,00         | 0,00                           | 0%                                                                    | 0%                        |
| Mustafa Kemal Sahil Bulvan Kara 2010<br>Tarafi Düzenlemesi |                   | 0,00                        | 1.000.000,00                   | 1.370.000,00        | 761.000,28        | 76%                            | 56%                                                                   |                           |
| Fen İşleri Dairesi Başkanlığı                              |                   |                             | 0,00                           | 1.000.000,00        | 1.370.000,00      | 761.000,28                     | 76%                                                                   | 56%                       |
| Teşildere Rekreasyon Alam                                  | :010              | 2017                        | 0,00                           | 500,000,00          | H00,000,00        | 0,00                           | en.                                                                   | o×.                       |
| Etüd ve ProjelerDairesi Başkanlığı                         |                   |                             | 0,00                           | 100.000,00          | 100.000,00        | 0,00                           | 0%                                                                    | 0%                        |