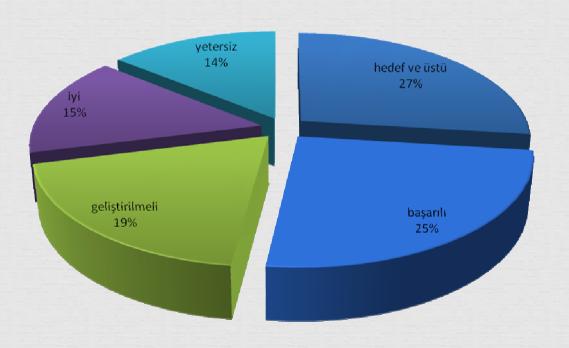

#### 2010 MALİ YILI FAALİYET TOPLAMLARININ STRATEJİK ALANLARA GÖRE DAĞILIMI

### 2010 MALİ YILI FAALİYET ADETLERİNİN STRATEJİK ALANLARA GÖRE DAĞILIMI