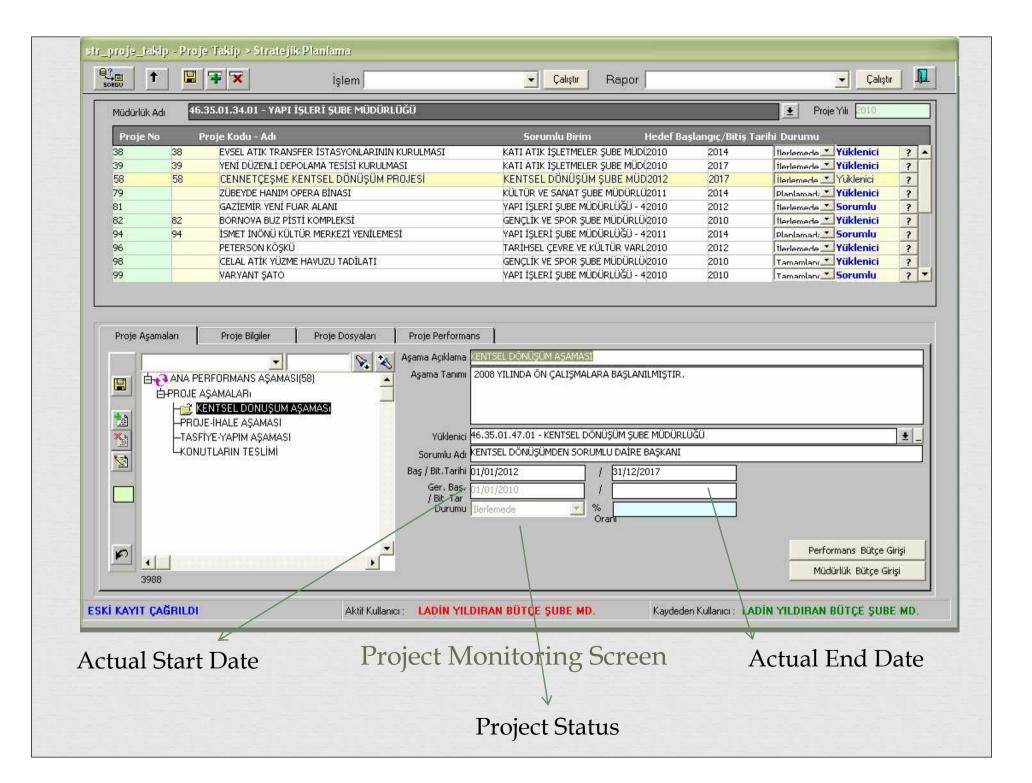

View of main information of projects that accepted

This

One of the Urban Transformation Project of IBB «Cennetçeşme Urban Transformation Project»

Project Files Menu

Before After

A picture from Cennetçeşme Urban Transformation Project Area