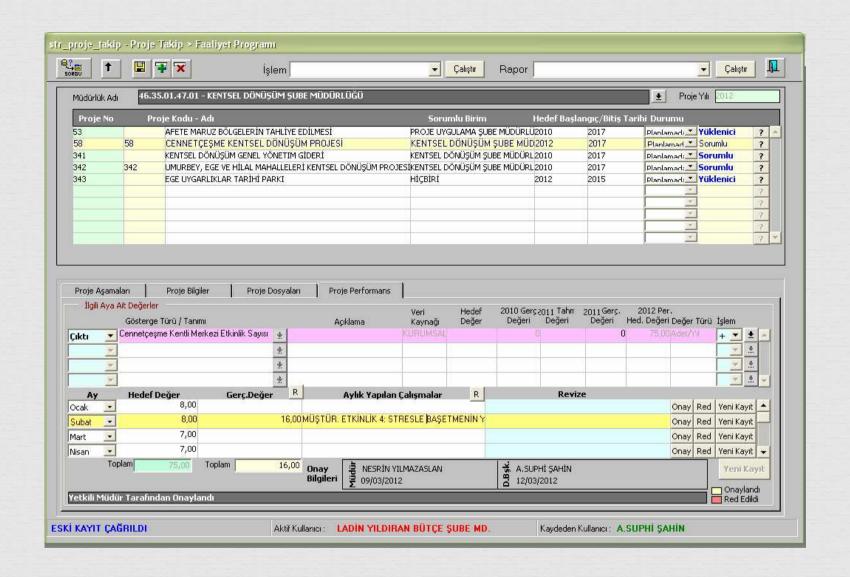

Animation Picture from Cennetçeşme Urban Transformation Project

**Budget Information Menu** 

View of the monthly information screen

|                                                            |                   | 2-ÇEN                       | RE YÖNETİMİ                    | Doğu Dostu Ke       | nt iZMiR          |                                |                                                                       |                           |
|------------------------------------------------------------|-------------------|-----------------------------|--------------------------------|---------------------|-------------------|--------------------------------|-----------------------------------------------------------------------|---------------------------|
| Stratejik Amaç 2.1                                         | Ceven             | el Yaşar                    | n Kalitesi Yüksek (            | Bir Kent Yaratmak   |                   |                                |                                                                       |                           |
| Stratejik Hedef 2.1.8                                      | Yeşil A           | Başarı Osırumız<br>Başarılı |                                |                     |                   |                                |                                                                       |                           |
| Performans Hedefi 2.1.8.1                                  | Yeşil A<br>Faaliy |                             |                                |                     |                   |                                |                                                                       |                           |
| Performuna Gösteryeleri                                    |                   |                             | Ölçü<br>Birimi                 | 2009<br>Gerçekleşen | 2010<br>Hedel     | 2010<br>Gerçekleşen            | Başarı Durumu                                                         |                           |
| Düzenlenecek Yeşil Alan Sayısı                             |                   |                             | Adet/Yil                       |                     | 3                 | 0                              | Yete                                                                  | rsiz                      |
| Düzenlenecek Rekreasyon Alanı Sayısı                       |                   |                             | Adet/Yil                       |                     | 3                 | 0                              | Yetersiz<br>Hedef ve Ostů<br>Hedef ve Ostů<br>Başanh<br>Hedef ve Ostů |                           |
| Dikilecek Ağaç Adedi                                       |                   |                             | Adet/Yil                       | 55.450              | 50.000            | 51.942                         |                                                                       |                           |
| Bakımı Yapılacak Yeşil Alan Miktan                         |                   |                             | M <sup>2</sup>                 |                     | 350.000           | 350.057                        |                                                                       |                           |
| Yer Örtücü Mevsimlik Dikimi                                |                   |                             | Adet/Yil                       | 5.297.504           | 5.500.000         | 4.558.805                      |                                                                       |                           |
| Bakım Faaliyeti Yapılacak Ağaçlandırma Alanı Miktarı       |                   |                             | M <sup>2</sup>                 |                     | 250.000           | 250.000                        |                                                                       |                           |
|                                                            |                   |                             | Proje / Faaliyet               | lerin Kaynak İhtiya | D)                |                                |                                                                       |                           |
| Projeler / Fualiyetler ve İlgili Birimler                  | Baş.<br>Yılı      | Bit.<br>Yılı                | 2009<br>Gerçekleşen<br>Harcama | 2010<br>Hedef Bûtçe | 2010<br>Net Bütçe | 2010<br>Gerçekleşen<br>Harcama | Hinçe Gerçekle<br>Hodefe<br>Göre                                      | yms Drani<br>Neta<br>Göro |
| Yeşil Alan Hizmetlerinin Geliştirilmesi                    | 3010              | 2017                        | 60.129.659,45                  | 78.617.678,00       | 80.152.870,00     | 59.198.106,24                  | 75%                                                                   | 74%                       |
| Tarım, Park ve Bahçelerden Sorumlu Dai.Bşk.                |                   | 60.129.659,45               | 78.617.678,00                  | 80.152.870,00       | 59.198.106,24     | 75%                            | 74%                                                                   |                           |
| Buca Hasanağa Bahçesi Düsenlemesi                          | 2010              | 2012                        | 0,00                           | 500.000,00          | 500.000,00        | 0,00                           | 0,00                                                                  | OK.                       |
| Fen İşleri Dairesi Başkanlığı                              |                   | 0,00                        | 500.000,00                     | 500.000,00          | 0,00              | 0%                             | 0%                                                                    |                           |
| ipekyolu Cicipark Düzenlemeleri                            | 3010              | 2012                        | 0,00                           | 150.000,00          | 150 000,00        | 0,00                           | 0%                                                                    | 0%                        |
| Etüd ve Projeler Dairesi Başkanlığı                        |                   | 0,00                        | 150.000,00                     | 150.000,00          | 0,00              | 0%                             | 0%                                                                    |                           |
| Susuzdede Parks Düzenlemeleri                              | 2010              | 2011                        | 0,00                           | 50.000,00           | 50,000,00         | 0,00                           | 0%                                                                    | 2%                        |
| Etüd ve Projeler Dairesi Başkanlığı                        |                   | w - i                       | 0,00                           | 50.000,00           | 50.000,00         | 0,00                           | 0%                                                                    | 0%                        |
| Mustafa Kemal Sahil Bulvan Kara 2010<br>Tarafi Düzenlemesi |                   | 0,00                        | 1.000.000,00                   | 1.370.000,00        | 761.000,28        | 76%                            | 56%                                                                   |                           |
| Fen İşleri Dairesi Başkanlığı                              |                   |                             | 0,00                           | 1.000.000,00        | 1.370.000,00      | 761.000,28                     | 76%                                                                   | 56%                       |
| Teşildere Rekreasyon Alam                                  | :010              | 2017                        | 0,00                           | 500,000,00          | H00,000,00        | 0,00                           | en.                                                                   | o×.                       |
| Etüd ve ProjelerDairesi Başkanlığı                         |                   |                             | 0,00                           | 100.000,00          | 100.000,00        | 0,00                           | 0%                                                                    | 0%                        |