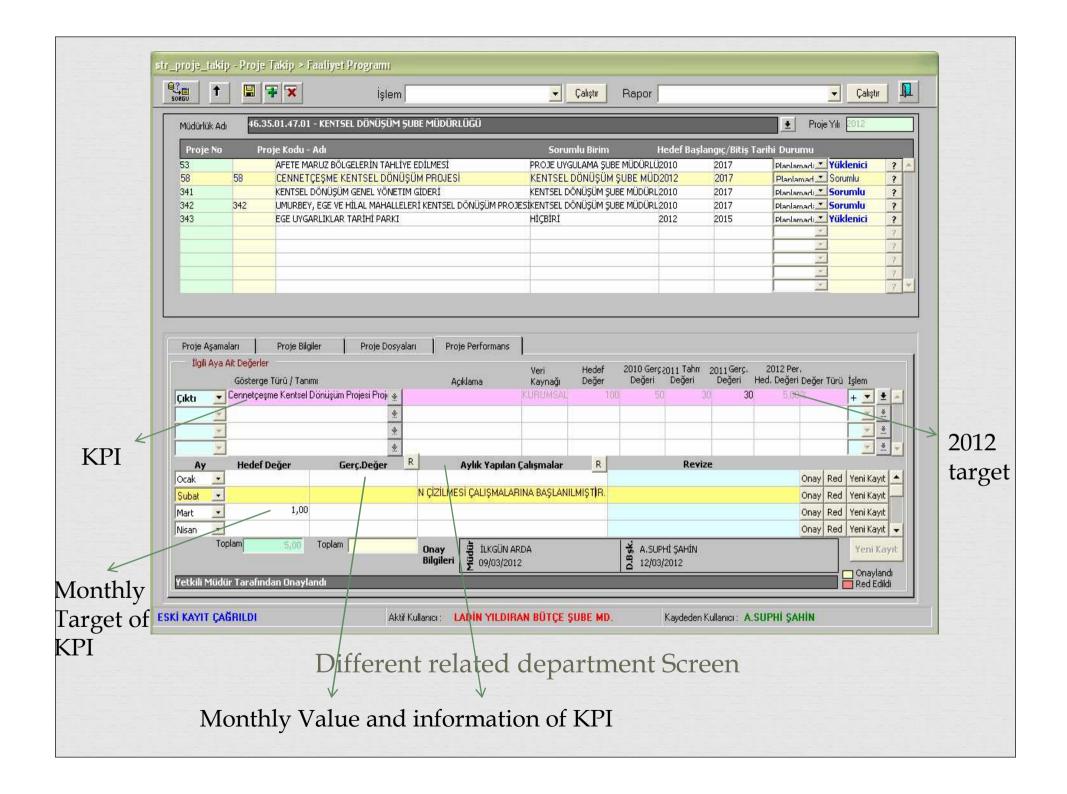

Animation Picture from Cennetçeşme Urban Transformation Project

**Budget Information Menu** 

View of the monthly information screen

|                                                            |                   | 2-ÇEN                       | RE YÖNETİMİ                    | Doğu Dostu Ke       | nt iZMiR          |                                |                                                                       |                           |
|------------------------------------------------------------|-------------------|-----------------------------|--------------------------------|---------------------|-------------------|--------------------------------|-----------------------------------------------------------------------|---------------------------|
| Stratejik Amaç 2.1                                         | Ceven             | el Yaşar                    | n Kalitesi Yüksek (            | Bir Kent Yaratmak   |                   |                                |                                                                       |                           |
| Stratejik Hedef 2.1.8                                      | Yeşil A           | Başarı Osırumız<br>Başarılı |                                |                     |                   |                                |                                                                       |                           |
| Performans Hedefi 2.1.8.1                                  | Yeşil A<br>Faaliy |                             |                                |                     |                   |                                |                                                                       |                           |
| Performuna Gösteryeleri                                    |                   |                             | Ölçü<br>Birimi                 | 2009<br>Gerçekleşen | 2010<br>Hedel     | 2010<br>Gerçekleşen            | Başarı Durumu                                                         |                           |
| Düzenlenecek Yeşil Alan Sayısı                             |                   |                             | Adet/Yil                       |                     | 3                 | 0                              | Yete                                                                  | rsiz                      |
| Düzenlenecek Rekreasyon Alanı Sayısı                       |                   |                             | Adet/Yil                       |                     | 3                 | 0                              | Yetersiz<br>Hedef ve Ostů<br>Hedef ve Ostů<br>Başanh<br>Hedef ve Ostů |                           |
| Dikilecek Ağaç Adedi                                       |                   |                             | Adet/Yil                       | 55.450              | 50.000            | 51.942                         |                                                                       |                           |
| Bakımı Yapılacak Yeşil Alan Miktan                         |                   |                             | M <sup>2</sup>                 |                     | 350.000           | 350.057                        |                                                                       |                           |
| Yer Örtücü Mevsimlik Dikimi                                |                   |                             | Adet/Yil                       | 5.297.504           | 5.500.000         | 4.558.805                      |                                                                       |                           |
| Bakım Faaliyeti Yapılacak Ağaçlandırma Alanı Miktarı       |                   |                             | M <sup>2</sup>                 |                     | 250.000           | 250.000                        |                                                                       |                           |
|                                                            |                   |                             | Proje / Faaliyet               | lerin Kaynak İhtiya | D)                |                                |                                                                       |                           |
| Projeler / Fualiyetler ve İlgili Birimler                  | Baş.<br>Yılı      | Bit.<br>Yılı                | 2009<br>Gerçekleşen<br>Harcama | 2010<br>Hedef Bûtçe | 2010<br>Net Bütçe | 2010<br>Gerçekleşen<br>Harcama | Hinçe Gerçekle<br>Hodefe<br>Göre                                      | yms Drani<br>Neta<br>Göro |
| Yeşil Alan Hizmetlerinin Geliştirilmesi                    | 3010              | 2017                        | 60.129.659,45                  | 78.617.678,00       | 80.152.870,00     | 59.198.106,24                  | 75%                                                                   | 74%                       |
| Tarım, Park ve Bahçelerden Sorumlu Dai.Bşk.                |                   | 60.129.659,45               | 78.617.678,00                  | 80.152.870,00       | 59.198.106,24     | 75%                            | 74%                                                                   |                           |
| Buca Hasanağa Bahçesi Düsenlemesi                          | 2010              | 2012                        | 0,00                           | 500.000,00          | 500.000,00        | 0,00                           | 0,00                                                                  | OK.                       |
| Fen İşleri Dairesi Başkanlığı                              |                   | 0,00                        | 500.000,00                     | 500.000,00          | 0,00              | 0%                             | 0%                                                                    |                           |
| ipekyolu Cicipark Düzenlemeleri                            | 3010              | 2012                        | 0,00                           | 150.000,00          | 150 000,00        | 0,00                           | 0%                                                                    | 0%                        |
| Etüd ve Projeler Dairesi Başkanlığı                        |                   | 0,00                        | 150.000,00                     | 150.000,00          | 0,00              | 0%                             | 0%                                                                    |                           |
| Susuzdede Parks Düzenlemeleri                              | 2010              | 2011                        | 0,00                           | 50.000,00           | 50,000,00         | 0,00                           | 0%                                                                    | 2%                        |
| Etüd ve Projeler Dairesi Başkanlığı                        |                   | w - i                       | 0,00                           | 50.000,00           | 50.000,00         | 0,00                           | 0%                                                                    | 0%                        |
| Mustafa Kemal Sahil Bulvan Kara 2010<br>Tarafi Düzenlemesi |                   | 0,00                        | 1.000.000,00                   | 1.370.000,00        | 761.000,28        | 76%                            | 56%                                                                   |                           |
| Fen İşleri Dairesi Başkanlığı                              |                   |                             | 0,00                           | 1.000.000,00        | 1.370.000,00      | 761.000,28                     | 76%                                                                   | 56%                       |
| Teşildere Rekreasyon Alam                                  | :010              | 2017                        | 0,00                           | 500,000,00          | H00,000,00        | 0,00                           | en.                                                                   | o×.                       |
| Etüd ve ProjelerDairesi Başkanlığı                         |                   |                             | 0,00                           | 100.000,00          | 100.000,00        | 0,00                           | 0%                                                                    | 0%                        |