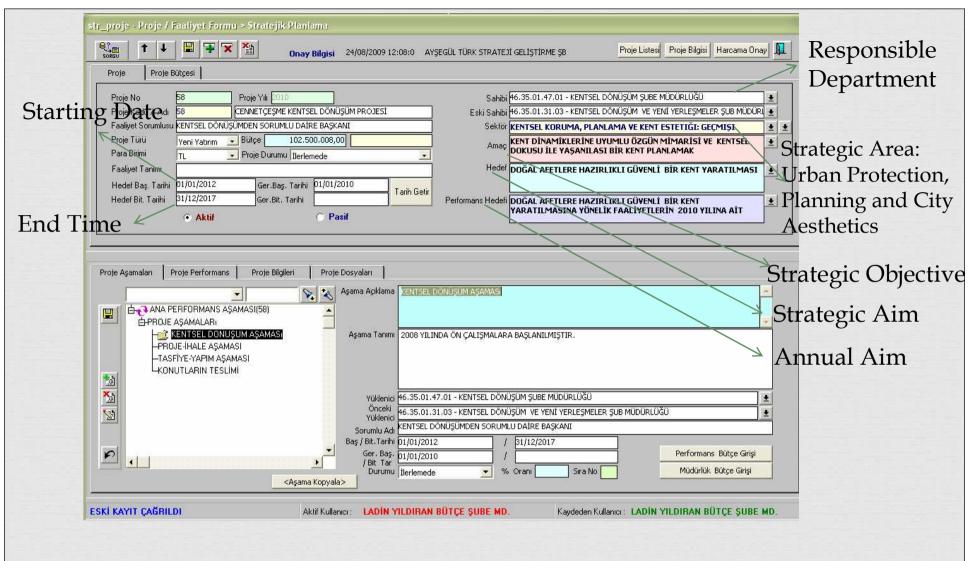

r>Lower Pha                                                | e 1<br>e 2 |                      |                     |                |         |               |      |
| 2. Stage Lower Phai<br>Lower Phai                                             | e 1        |                      |                     |                |         |               |      |
| 3. Stage<br>Extra information:                                                |            |                      |                     |                |         |               |      |
| Drenared by:                                                                  |            |                      |                     |                |         | Manac         |      |



View of main information of projects that accepted

This



One of the Urban Transformation Project of IBB «Cennetçeşme Urban Transformation Project»



Project Files Menu





Before After

A picture from Cennetçeşme Urban Transformation Project Area



Animation Picture from Cennetçeşme Urban Transformation Project



**Budget Information Menu** 





View of the monthly information screen





|                                                            |                   | 2-ÇEN                       | RE YÖNETİMİ                    | Doğu Dostu Ke       | nt iZMiR          |                                |                                                                       |                           |
|------------------------------------------------------------|-------------------|-----------------------------|-------------------------